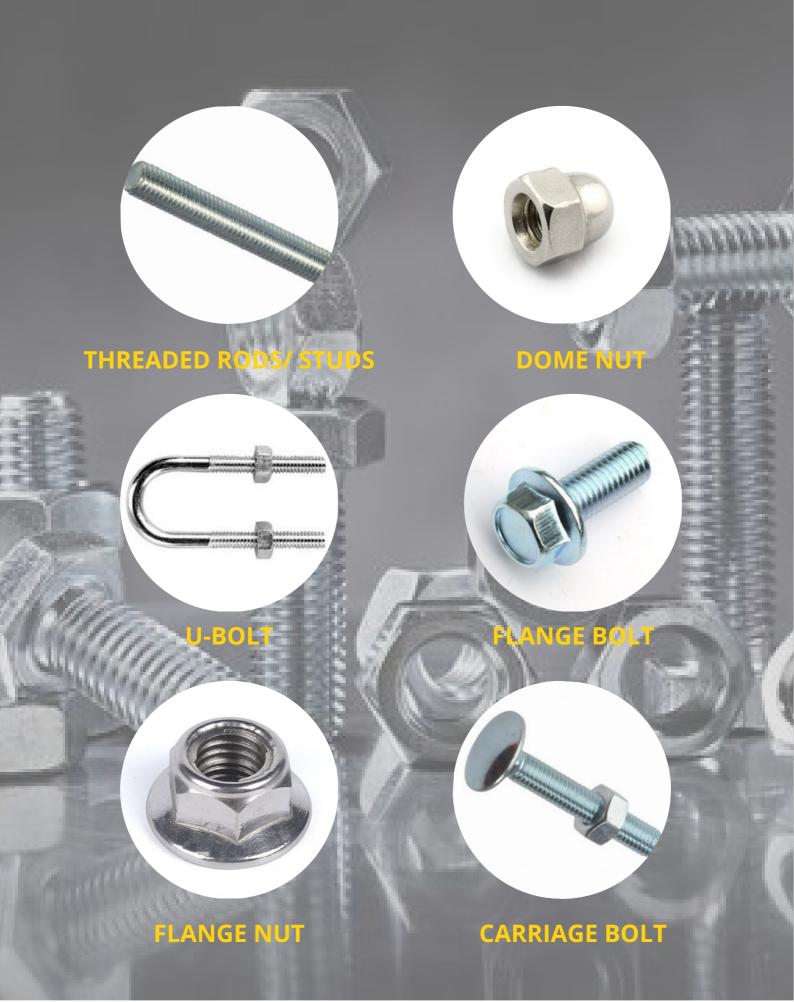

# **Product Range Mild Steel**

| ITEM NAME                     | SIZE          | GRADE                 |
|-------------------------------|---------------|-----------------------|
| 1. HEX BOLT                   | <u>M6-M52</u> | 4.6/5.6/8.8/10.9/12.9 |
| 2. HEX NUT                    | <u>M6-M52</u> | 4/5/6/8/10            |
| 3. <b>LOCK NUT</b>            | <u>M6-M52</u> | 4/5/6/8/10            |
| 4. PLAIN WASHER               | <u>M6-M52</u> | -                     |
| 5. SPRING WASHER              | <u>M6-M52</u> | -                     |
| 6. HEX NYLOCK NUT             | <u>M6-M48</u> | DIN 982/ DIN 985      |
| 7. FULLY THREADED RODS / STUD | <u>M6-M48</u> | -                     |
| 8. <b>DOME NUT</b>            | <u>M6-M24</u> | -                     |
| 9. <b>U-BOLT</b>              | <u>M6-M52</u> | 4.6/5.6/8.8/10.9      |
| 10. FLANGE BOLT               | <u>M6-M48</u> | 4.6/5.6/8.8/10.9      |
| 11. FLANGE NUT                | <u>M6-M48</u> | -                     |
| 12. CARRIAGE BOLT             | <u>M6-M52</u> | 4.6/5.6/8.8/10.9      |
| 13. <b>ALLEN BOLT</b>         | <u>M6-M52</u> | 4.6/5.6/8.8/10.9/12.9 |
| 14. IRON PIN TYPE ANCHOR BOLT | <u>M6-M30</u> | -                     |
| 15. RAWAL ANCHOR BOLT         | <u>M6-M30</u> | -                     |
| 16. CAGE NUT                  | <u>M4-M20</u> | -                     |

## **Product Image**