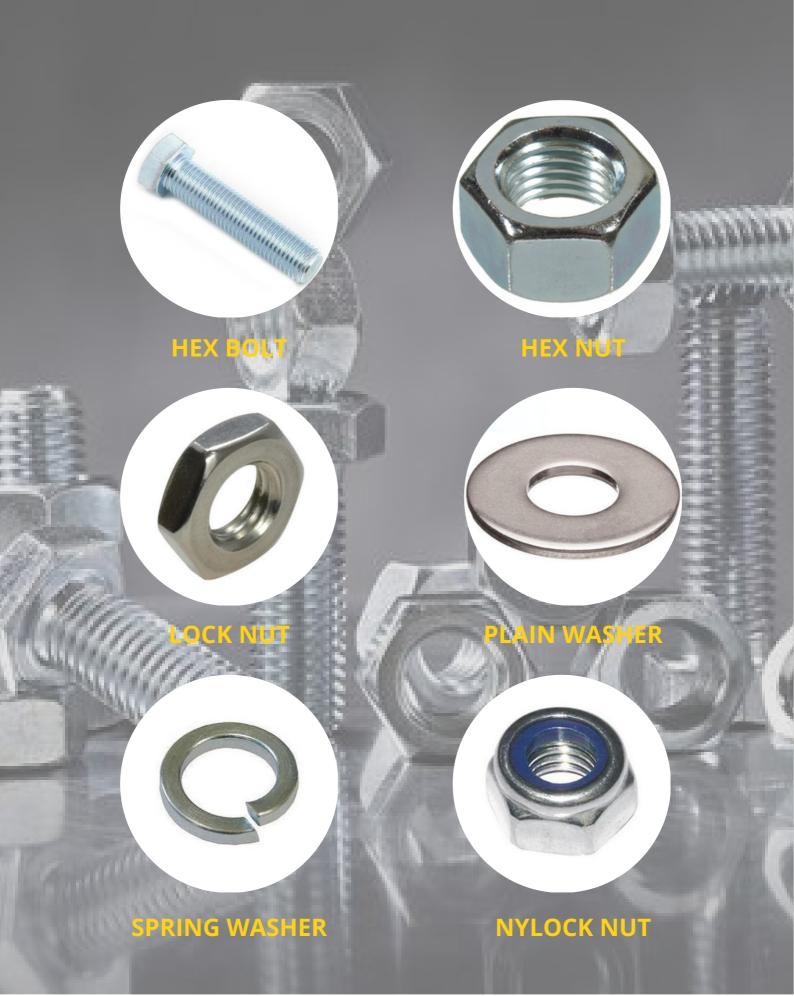

# **Product Range Mild Steel**

| ITEM NAME                     | SIZE          | GRADE                 |
|-------------------------------|---------------|-----------------------|
| 1. HEX BOLT                   | <u>M6-M52</u> | 4.6/5.6/8.8/10.9/12.9 |
| 2. HEX NUT                    | <u>M6-M52</u> | 4/5/6/8/10            |
| 3. <b>LOCK NUT</b>            | <u>M6-M52</u> | 4/5/6/8/10            |
| 4. PLAIN WASHER               | <u>M6-M52</u> | -                     |
| 5. SPRING WASHER              | <u>M6-M52</u> | -                     |
| 6. HEX NYLOCK NUT             | <u>M6-M48</u> | DIN 982/ DIN 985      |
| 7. FULLY THREADED RODS / STUD | <u>M6-M48</u> | -                     |
| 8. <b>DOME NUT</b>            | <u>M6-M24</u> | -                     |
| 9. <b>U-BOLT</b>              | <u>M6-M52</u> | 4.6/5.6/8.8/10.9      |
| 10. FLANGE BOLT               | <u>M6-M48</u> | 4.6/5.6/8.8/10.9      |
| 11. FLANGE NUT                | <u>M6-M48</u> | -                     |
| 12. CARRIAGE BOLT             | <u>M6-M52</u> | 4.6/5.6/8.8/10.9      |
| 13. <b>ALLEN BOLT</b>         | <u>M6-M52</u> | 4.6/5.6/8.8/10.9/12.9 |
| 14. IRON PIN TYPE ANCHOR BOLT | <u>M6-M30</u> | -                     |
| 15. RAWAL ANCHOR BOLT         | <u>M6-M30</u> | -                     |
| 16. CAGE NUT                  | <u>M4-M20</u> | -                     |

## **Product Image**