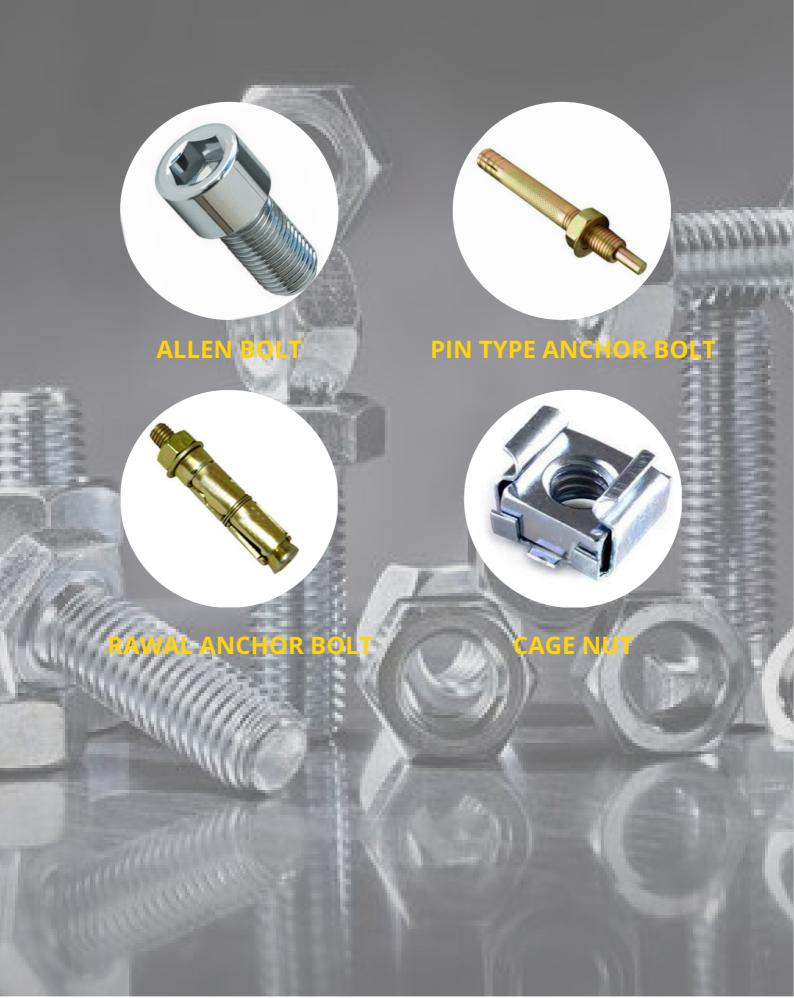

# **Product Range Mild Steel**

| ITEM NAME                     | SIZE          | GRADE                 |
|-------------------------------|---------------|-----------------------|
| 1. HEX BOLT                   | <u>M6-M52</u> | 4.6/5.6/8.8/10.9/12.9 |
| 2. HEX NUT                    | <u>M6-M52</u> | 4/5/6/8/10            |
| 3. <b>LOCK NUT</b>            | <u>M6-M52</u> | 4/5/6/8/10            |
| 4. PLAIN WASHER               | <u>M6-M52</u> | -                     |
| 5. SPRING WASHER              | <u>M6-M52</u> | -                     |
| 6. HEX NYLOCK NUT             | <u>M6-M48</u> | DIN 982/ DIN 985      |
| 7. FULLY THREADED RODS / STUD | <u>M6-M48</u> | -                     |
| 8. <b>DOME NUT</b>            | <u>M6-M24</u> | -                     |
| 9. <b>U-BOLT</b>              | <u>M6-M52</u> | 4.6/5.6/8.8/10.9      |
| 10. FLANGE BOLT               | <u>M6-M48</u> | 4.6/5.6/8.8/10.9      |
| 11. FLANGE NUT                | <u>M6-M48</u> | -                     |
| 12. CARRIAGE BOLT             | <u>M6-M52</u> | 4.6/5.6/8.8/10.9      |
| 13. <b>ALLEN BOLT</b>         | <u>M6-M52</u> | 4.6/5.6/8.8/10.9/12.9 |
| 14. IRON PIN TYPE ANCHOR BOLT | <u>M6-M30</u> | -                     |
| 15. RAWAL ANCHOR BOLT         | <u>M6-M30</u> | -                     |
| 16. CAGE NUT                  | <u>M4-M20</u> | -                     |

## **Product Image**